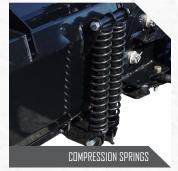

## **FEATURES**

- > Powder-coated Finish
- > 8 INCH Trip Edge Supported by Compression Springs
- > 6-BOLT Oscillation Plate
- > Adjustable Polyurethane Skids
- > Replaceable Side Panels
- Patented SNOWKAGE Hooks for quick attach/detach
- > MASSIVE 1.25" x 13" King Pin [Greasable]