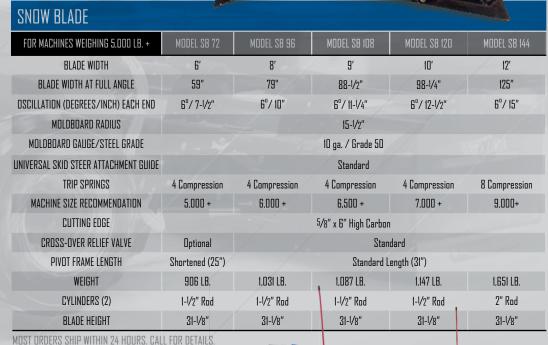

## **SNOWFIRE** BLADE & SNOWKAGE

The SNOW KAGE Box hooks onto a skid steer snow plow to instantly create a revolutionary containment system.

SNOWKAGE

| JITOTIKAOL                        |             |                       |              |              |              |
|-----------------------------------|-------------|-----------------------|--------------|--------------|--------------|
| FOR MACHINES WEIGHING 5,000 LB. + | MODEL SB 72 | MODEL SB 96           | MODEL SB 108 | MODEL SB 120 | MODEL SB 144 |
| DVERALL HEIGHT                    | 40"         | 40"                   | 40"          | 40'          | 40′          |
| OVERALL WIDTH                     | 80"         | 104"                  | 116"         | 128"         | 151-1/2"     |
| REPLACEMENT SIDE PANELS           | YES         | YES                   | YES          | YES          | YES          |
| HOOK THICKNESS (SKID STEER ONLY)  | 1-1/2"      | 1-1/2"                | 1-1/2"       | 1-1/2"       | 1-1/2"       |
| REPLACEABLE POLYURETHANE SKIDS    |             | 36" x 9-3/4" x 1-1/2" |              |              |              |
| UNIT WEIGHT                       | 366 LB.     | 442 LB.               |              |              |              |
| MACHINE SIZE RECOMMENDATION       | 5,000 +     | 6,000 +               | 6,500 +      | 7,000 +      | 9,000 +      |
| OVERALL WIDTH AT 35° ANGLE        | 85-5/8"     | 105-3/8"              | 115-1/4"     | 125-1/8"     | 144-3/4"     |
| TOTAL WEIGHT (BLADE & BOX)        | 1,272 LB.   | 1,473 LB.             | 1,529 LB.    | 1,589 LB.    | 2,093 LB.    |