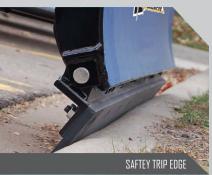

## **FEATURES**

- > Powder-coated Finish
- > 8 INCH Trip Edge Supported by Compression Springs
- > 6-BOLT Oscillation Plate
- > Adjustable Polyurethane Skids
- > Replaceable Side Panels
- Patented SNOWKAGE Hooks for quick attach/detach
- > MASSIVE 1.25" x 13" King Pin [Greasable]