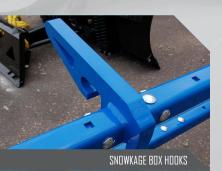

## **FEATURES**

- > Powder-coated Finish
- > 8 INCH Trip Edge Supported by Compression Springs
- > 6-BOLT Oscillation Plate
- > Adjustable Polyurethane Skids
- > Replaceable Side Panels
- Patented SNOWKAGE Hooks for quick attach/detach
- > MASSIVE 1.25" x 13" King Pin [Greasable]

## **SNOWFIRE** BLADE & SNOWKAGE

The SNOW KAGE Box hooks onto a skid steer snow plow to instantly create a revolutionary containment system.

SNOWKAGE

| JITOTIKAOL                        |             |                       |              |              |              |
|-----------------------------------|-------------|-----------------------|--------------|--------------|--------------|
| FOR MACHINES WEIGHING 5,000 LB. + | MODEL SB 72 | MODEL SB 96           | MODEL SB 108 | MODEL SB 120 | MODEL SB 144 |
| DVERALL HEIGHT                    | 40"         | 40"                   | 40"          | 40'          | 40′          |
| OVERALL WIDTH                     | 80"         | 104"                  | 116"         | 128"         | 151-1/2"     |
| REPLACEMENT SIDE PANELS           | YES         | YES                   | YES          | YES          | YES          |
| HOOK THICKNESS (SKID STEER ONLY)  | 1-1/2"      | 1-1/2"                | 1-1/2"       | 1-1/2"       | 1-1/2"       |
| REPLACEABLE POLYURETHANE SKIDS    |             | 36" x 9-3/4" x 1-1/2" |              |              |              |
| UNIT WEIGHT                       | 366 LB.     | 442 LB.               |              |              |              |
| MACHINE SIZE RECOMMENDATION       | 5,000 +     | 6,000 +               | 6,500 +      | 7,000 +      | 9,000 +      |
| OVERALL WIDTH AT 35° ANGLE        | 85-5/8"     | 105-3/8"              | 115-1/4"     | 125-1/8"     | 144-3/4"     |
| TOTAL WEIGHT (BLADE & BOX)        | 1,272 LB.   | 1,473 LB.             | 1,529 LB.    | 1,589 LB.    | 2,093 LB.    |