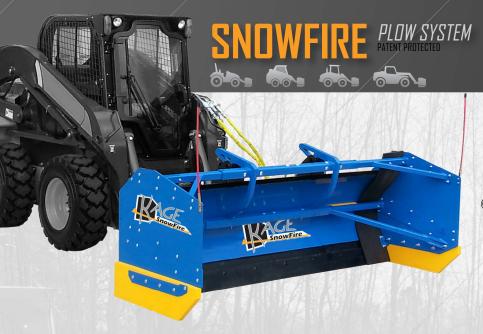

## CONQUER THE JOB

Having the ability to blade and contain the snow in a moments notice gives the operator the ability to clear a lot of snow in a fraction of the time compared to conventional pushers or truck plows.

## **SNOWFIRE** BLADE & SNOWKAGE

The SNOW KAGE Box hooks onto a skid steer snow plow to instantly create a revolutionary containment system.

SNOWKAGE

| JITOTIKAOL                        |             |                       |              |              |              |
|-----------------------------------|-------------|-----------------------|--------------|--------------|--------------|
| FOR MACHINES WEIGHING 5,000 LB. + | MODEL SB 72 | MODEL SB 96           | MODEL SB 108 | MODEL SB 120 | MODEL SB 144 |
| DVERALL HEIGHT                    | 40"         | 40"                   | 40"          | 40'          | 40′          |
| OVERALL WIDTH                     | 80"         | 104"                  | 116"         | 128"         | 151-1/2"     |
| REPLACEMENT SIDE PANELS           | YES         | YES                   | YES          | YES          | YES          |
| HOOK THICKNESS (SKID STEER ONLY)  | 1-1/2"      | 1-1/2"                | 1-1/2"       | 1-1/2"       | 1-1/2"       |
| REPLACEABLE POLYURETHANE SKIDS    |             | 36" x 9-3/4" x 1-1/2" |              |              |              |
| UNIT WEIGHT                       | 366 LB.     | 442 LB.               |              |              |              |
| MACHINE SIZE RECOMMENDATION       | 5,000 +     | 6,000 +               | 6,500 +      | 7,000 +      | 9,000 +      |
| OVERALL WIDTH AT 35° ANGLE        | 85-5/8"     | 105-3/8"              | 115-1/4"     | 125-1/8"     | 144-3/4"     |
| TOTAL WEIGHT (BLADE & BOX)        | 1,272 LB.   | 1,473 LB.             | 1,529 LB.    | 1,589 LB.    | 2,093 LB.    |