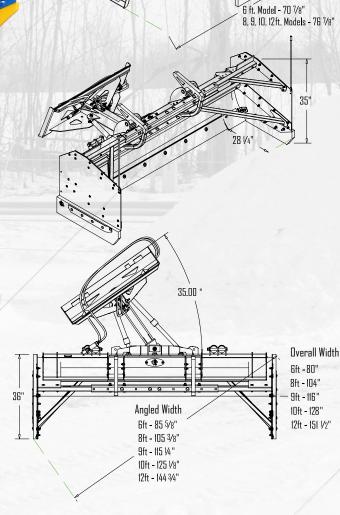

## **SNOWFIRE** BLADE & SNOWKAGE

The SNOW KAGE Box hooks onto a skid steer snow plow to instantly create a revolutionary containment system.

SNOWKAGE

| JITOTIKAOL                        |             |                       |              |              |              |
|-----------------------------------|-------------|-----------------------|--------------|--------------|--------------|
| FOR MACHINES WEIGHING 5,000 LB. + | MODEL SB 72 | MODEL SB 96           | MODEL SB 108 | MODEL SB 120 | MODEL SB 144 |
| DVERALL HEIGHT                    | 40"         | 40"                   | 40"          | 40'          | 40′          |
| OVERALL WIDTH                     | 80"         | 104"                  | 116"         | 128"         | 151-1/2"     |
| REPLACEMENT SIDE PANELS           | YES         | YES                   | YES          | YES          | YES          |
| HOOK THICKNESS (SKID STEER ONLY)  | 1-1/2"      | 1-1/2"                | 1-1/2"       | 1-1/2"       | 1-1/2"       |
| REPLACEABLE POLYURETHANE SKIDS    |             | 36" x 9-3/4" x 1-1/2" |              |              |              |
| UNIT WEIGHT                       | 366 LB.     | 442 LB.               |              |              |              |
| MACHINE SIZE RECOMMENDATION       | 5,000 +     | 6,000 +               | 6,500 +      | 7,000 +      | 9,000 +      |
| OVERALL WIDTH AT 35° ANGLE        | 85-5/8"     | 105-3/8"              | 115-1/4"     | 125-1/8"     | 144-3/4"     |
| TOTAL WEIGHT (BLADE & BOX)        | 1,272 LB.   | 1,473 LB.             | 1,529 LB.    | 1,589 LB.    | 2,093 LB.    |