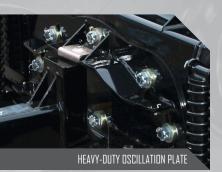

## **FEATURES**

- > Powder-coated Finish
- > 8 INCH Trip Edge Supported by Compression Springs
- > 6-BOLT Oscillation Plate
- > Adjustable Polyurethane Skids
- > Replaceable Side Panels
- Patented SNOWKAGE Hooks for quick attach/detach
- > MASSIVE 1.25" x 13" King Pin [Greasable]