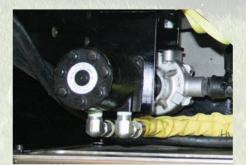

HYDRAULIC DRIVEN FILTERED PUMP

PRESSURE CONTROL

PATENTED 3-POINT SKID STEER ATTACHMENT