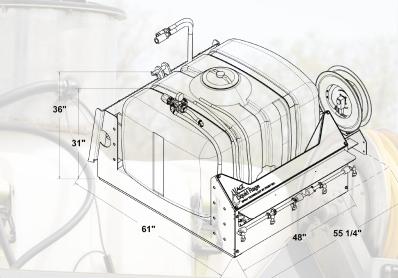

| QUIDRAGE                            |                                  |
|-------------------------------------|----------------------------------|
| ecifications                        |                                  |
| Mounts                              | Skid-Steer / CAT II 3 Point      |
| Pump                                | Hydraulic                        |
| Internal Debris Filter              | Standard                         |
| Dump Valve                          | Standard                         |
| Quick Disconnect Hydraulic Couplers | Skid-Steer Flat-Faced Standard   |
| Nozzle Type                         | (5) 6 Stream Penetrating Nozzles |
| Tank Capacity                       | 150 Gallons                      |
| Pressure Regulator With Gauge       | Standard                         |
| Spray Width                         | Adjustable 5'-10'                |
| (Optional) Broadcast Nozzle         | 3 Fan Nozzles                    |
| Broadcast Nozzle Spray Width        | Adjustable 5'-30'                |