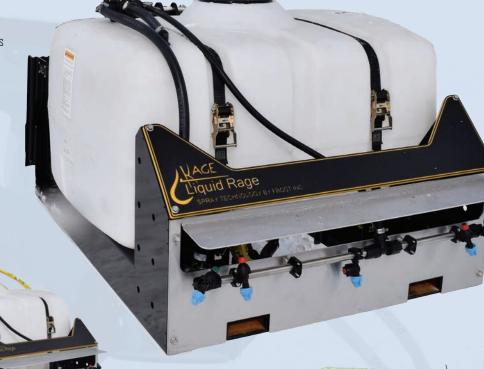

> Adaptable to skid steers, ag tractors & ATVs

- > 150 Gallon Capacity
- > Fully enclosed design protects critical components

> Attaches directly to CAT II 3-Point Hitch

| QUIDRAGE                            |                                  |
|-------------------------------------|----------------------------------|
| ecifications                        |                                  |
| Mounts                              | Skid-Steer / CAT II 3 Point      |
| Pump                                | Hydraulic                        |
| Internal Debris Filter              | Standard                         |
| Dump Valve                          | Standard                         |
| Quick Disconnect Hydraulic Couplers | Skid-Steer Flat-Faced Standard   |
| Nozzle Type                         | (5) 6 Stream Penetrating Nozzles |
| Tank Capacity                       | 150 Gallons                      |
| Pressure Regulator With Gauge       | Standard                         |
| Spray Width                         | Adjustable 5'-10'                |
| (Optional) Broadcast Nozzle         | 3 Fan Nozzles                    |
| Broadcast Nozzle Spray Width        | Adjustable 5'-30'                |

HYDRAULIC DRIVEN FILTERED PUMP

PRESSURE CONTROL

PATENTED 3-POINT SKID STEER ATTACHMENT