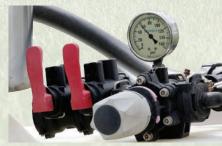

| QUIDRAGE                            |                                  |
|-------------------------------------|----------------------------------|
| ecifications                        |                                  |
| Mounts                              | Skid-Steer / CAT II 3 Point      |
| Pump                                | Hydraulic                        |
| Internal Debris Filter              | Standard                         |
| Dump Valve                          | Standard                         |
| Quick Disconnect Hydraulic Couplers | Skid-Steer Flat-Faced Standard   |
| Nozzle Type                         | (5) 6 Stream Penetrating Nozzles |
| Tank Capacity                       | 150 Gallons                      |
| Pressure Regulator With Gauge       | Standard                         |
| Spray Width                         | Adjustable 5'-10'                |
| (Optional) Broadcast Nozzle         | 3 Fan Nozzles                    |
| Broadcast Nozzle Spray Width        | Adjustable 5'-30'                |

HYDRAULIC DRIVEN FILTERED PUMP

PRESSURE CONTROL

PATENTED 3-POINT SKID STEER ATTACHMENT