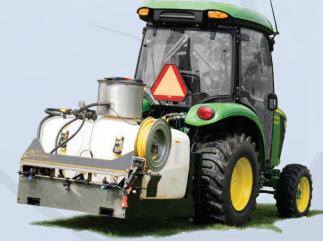

> Adaptable to skid steers, ag tractors & ATVs

- > 150 Gallon Capacity
- > Fully enclosed design protects critical components

> Attaches directly to CAT II 3-Point Hitch

The Liquid Rage enables you to seamlessly apply brine and other chemicals from your skid-loader, tractor, and UTV without buying expensive adapters and other equipment.

(Shown with optional hose reel, brine mixer & broadcast kit)