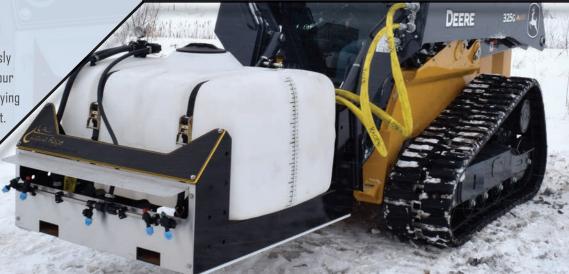

> Adaptable to skid steers, ag tractors & ATVs

- > 150 Gallon Capacity
- > Fully enclosed design protects critical components

> Attaches directly to CAT II 3-Point Hitch

The Liquid Rage enables you to seamlessly apply brine and other chemicals from your skid-loader, tractor, and UTV without buying expensive adapters and other equipment.

(Shown with optional hose reel, brine mixer & broadcast kit)