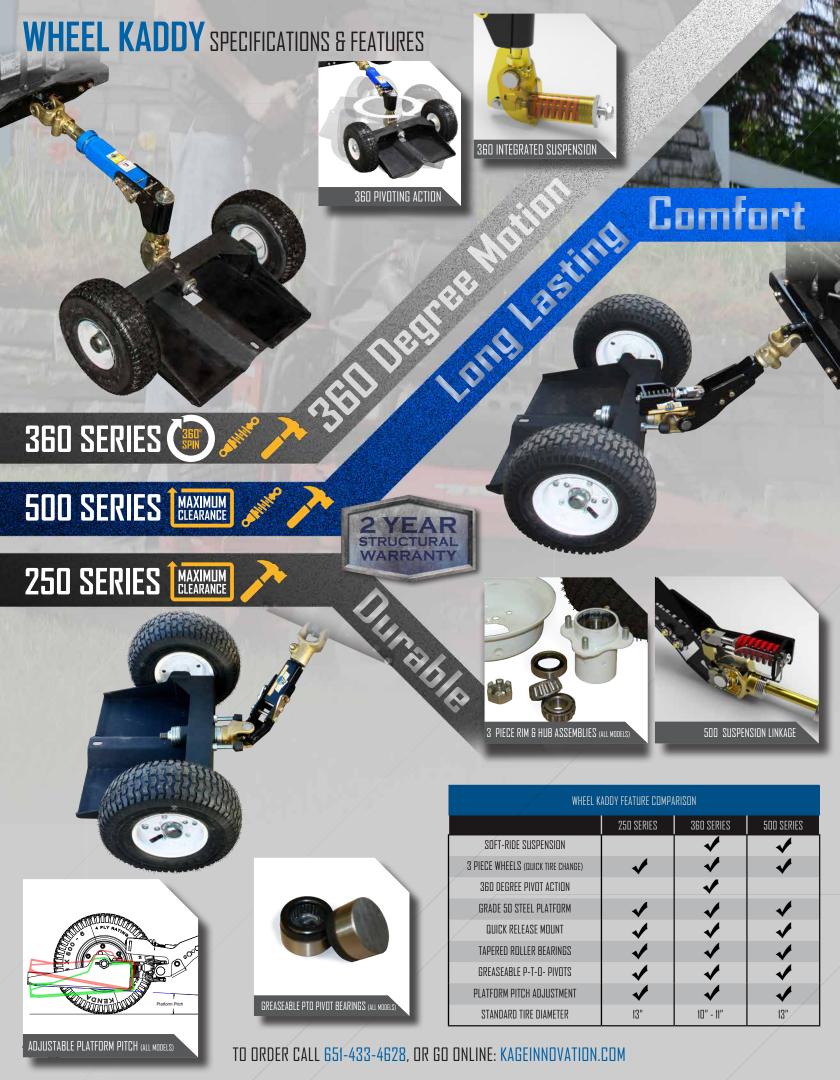

## **OVERBUILT BY DESIGN**

We designed the KAGE Wheel Kaddy with two things in mind: Increased life expectancy, and reduced down time. That is why this sulky utilizes automotive-grade components, such as tapered roller bearings, drive-train (PTO) pivot yokes, and a grade 50 steel platform. Experience less down time plus a more comfortable ride because of our designed-by-the-user approach!.

SPACIOUS PLATFORM has an antislip coating, and plenty of room for the largest of steel toe boots.

> HOLD SLOPES Not only is the
> platform spacious, but it has heel and slope holds to help keep your feet secure.

ADJUSTABLE SUSPENSION feature keeps the operator going strong all day without side-aches and knee fatigue.

3 PIECE WHEELS feature tapered roller bearings. Split rims make tire changing a breeze.

HEEL AND SLOPE HOLDS