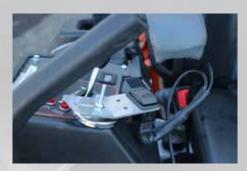

#### **ERGONOMIC SWITCH MOUNT** Equipped with a magnetic and easily adjustable switch mount, the KAGE Grass Deflector adjusts on the fly to the operator's preference.