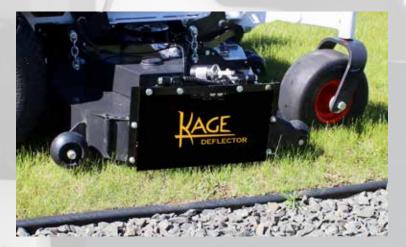

# GRASS DEFLECTOR LAWN MOWER GRASS DEFLECTOR

## **MOTORIZED GRASS DEFLECTOR**

The KAGE Grass Deflector is by far the best grass deflector on the market. Equipped with a fully-adjustable opening that makes it easy for the operator to control the amount of grass clippings, this electric Grass Deflector is unique in its ability to quickly and easily attach/detach from multiple lawnmower models and adjust to nearly any situation.

#### BREAKAWAY TORSION SPRING

Upfitted with a breakaway torsion spring, this deflector protects your investment by allowing the flap to fold down if an object comes in contact with it. When the flap is closed, the spring maintains constant pressure to avoid any spillage. It also makes for smooth operation of the flap.

### QUICK-RELEASE WIRE HARNESS

Quickly attach or detach the harness in a matter of seconds with the quick-connect plug. Also use the wire harness for the Kage Katcher grass catcher with no modifications.