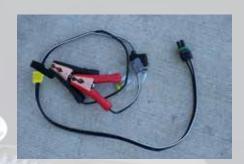

### QUICK-RELEASE WIRE HARNESS

Quickly attach or detach the harness in a matter of seconds with the quick-connect plug. Also use the wire harness for the Kage Katcher grass catcher with no modifications.