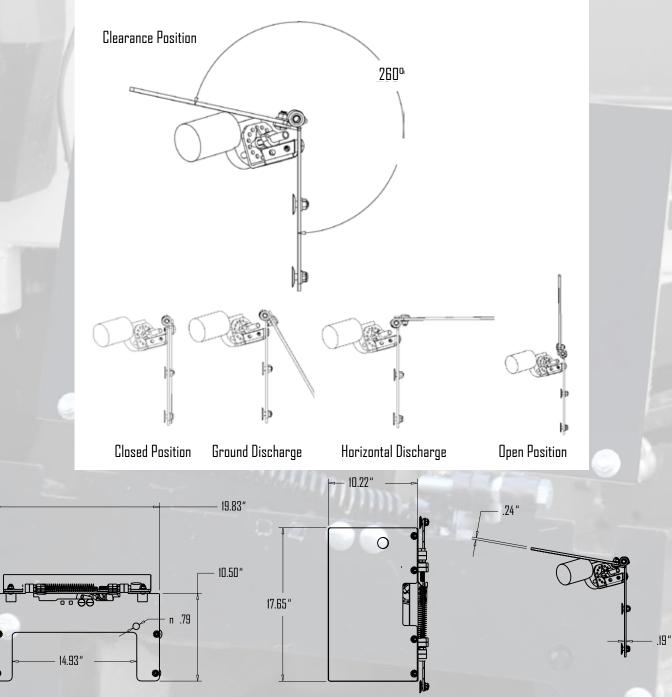

## **UP TO 260-DEGREE PIVOT**

The up to 260-degree adjustable deflector flap, allows it to seamlessly fold on top of the mower deck to easily maneuver underneath obstacles. Such as, low-hanging branches.

#### FULLY-ADJUSTABLE FLAP By having a fully-adjustable flap, the operator can adjust the opening of the flap from fully open to closed, and anywhere in between.