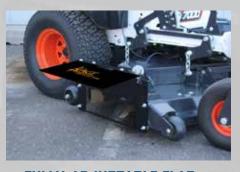

## **MOTORIZED GRASS DEFLECTOR**

The KAGE Grass Deflector is by far the best grass deflector on the market. Equipped with a fully-adjustable opening that makes it easy for the operator to control the amount of grass clippings, this electric Grass Deflector is unique in its ability to quickly and easily attach/detach from multiple lawnmower models and adjust to nearly any situation.

#### FULLY-ADJUSTABLE FLAP By having a fully-adjustable flap, the operator can adjust the opening of the flap from fully open to closed, and anywhere in between.