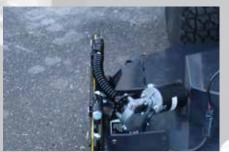

#### BREAKAWAY TORSION SPRING

Upfitted with a breakaway torsion spring, this deflector protects your investment by allowing the flap to fold down if an object comes in contact with it. When the flap is closed, the spring maintains constant pressure to avoid any spillage. It also makes for smooth operation of the flap.

## **UP TO 260-DEGREE PIVOT**

The up to 260-degree adjustable deflector flap, allows it to seamlessly fold on top of the mower deck to easily maneuver underneath obstacles. Such as, low-hanging branches.