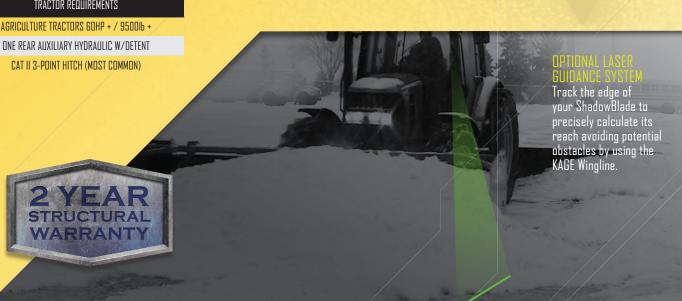

## GAIN THE EDGE

Using tractors as a seasonal piece of equipment is a waste of money. That's why KAGE Innovation has developed, tested and brought to market the NEW ShadowBlade. Now tractors can be a year-round, useful machine for your landscaping and snowremoval business.

Tractors are efficient, powerful tools that can cut plow times in half when hooked to a ShadowBlade. Consider adding one to your fleet of snow-removal machines.

## **FEATURES**

- > Dual blades for LEFT and RIGHT On-The-Go Plowing
- > Increase Swath Width 40-50%
- > Easy-to-Operate Joystick mounted in the cab
- > Attaches to CAT II 3-Point Hitch
- > Optional 18-inch wing extension



## SHADOWBLADE

TRACTOR REQUIREMENTS



## **SHADOWBLADE** SPECIFICATIONS



LEFT & RIGHT Blade deployment is controlled by a joystick from the cab

TRAVEL POSITION stores the blade down and behind the tractor for better operator visibility

DUAL EDGE BLADES keep the driver on the move plowing snow from either side of the tractor