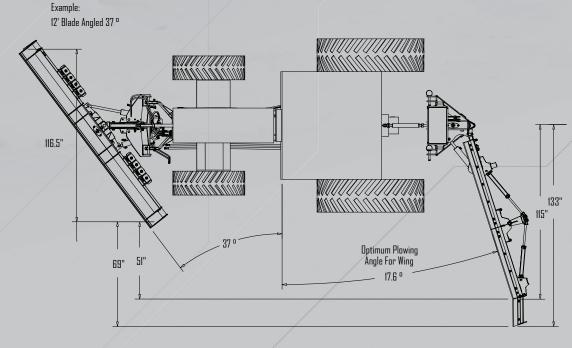

## **FEATURES**

- > Dual blades for LEFT and RIGHT On-The-Go Plowing
- > Increase Swath Width 40-50%
- > Easy-to-Operate Joystick mounted in the cab
- > Attaches to CAT II 3-Point Hitch
- > Optional 18-inch wing extension

## **SHADOWBLADE** SPECIFICATIONS

LEFT & RIGHT Blade deployment is controlled by a joystick from the cab

TRAVEL POSITION stores the blade down and behind the tractor for better operator visibility

DUAL EDGE BLADES keep the driver on the move plowing snow from either side of the tractor