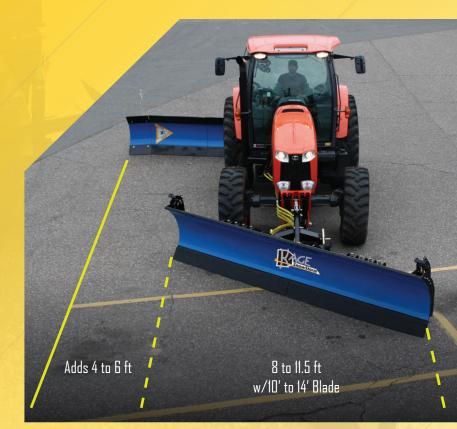

## **FEATURES**

- > Dual blades for LEFT and RIGHT On-The-Go Plowing
- > Increase Swath Width 40-50%
- > Easy-to-Operate Joystick mounted in the cab
- > Attaches to CAT II 3-Point Hitch
- > Optional 18-inch wing extension

## **SHADOWBLADE** SPECIFICATIONS

LEFT & RIGHT Blade deployment is controlled by a joystick from the cab

TRAVEL POSITION stores the blade down and behind the tractor for better operator visibility

DUAL EDGE BLADES keep the driver on the move plowing snow from either side of the tractor