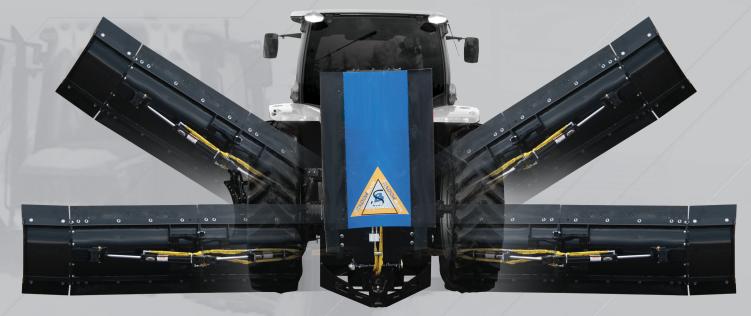

## **FEATURES**

- > Dual blades for LEFT and RIGHT On-The-Go Plowing
- > Increase Swath Width 40-50%
- > Easy-to-Operate Joystick mounted in the cab
- > Attaches to CAT II 3-Point Hitch
- > Optional 18-inch wing extension

## **SHADOWBLADE** SPECIFICATIONS

LEFT & RIGHT Blade deployment is controlled by a joystick from the cab

TRAVEL POSITION stores the blade down and behind the tractor for better operator visibility

DUAL EDGE BLADES keep the driver on the move plowing snow from either side of the tractor