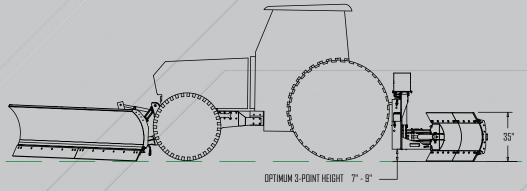

## **FEATURES**

- > Dual blades for LEFT and RIGHT On-The-Go Plowing
- > Increase Swath Width 40-50%
- > Easy-to-Operate Joystick mounted in the cab
- > Attaches to CAT II 3-Point Hitch
- > Optional 18-inch wing extension

## SHADOWBLADE

TRACTOR REQUIREMENTS

## **SHADOWBLADE** SPECIFICATIONS

LEFT & RIGHT Blade deployment is controlled by a joystick from the cab

TRAVEL POSITION stores the blade down and behind the tractor for better operator visibility

DUAL EDGE BLADES keep the driver on the move plowing snow from either side of the tractor