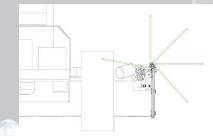

## **UP TO 260-DEGREE PIVOT**

The up to 260-degree adjustable deflector flap, allows it to seamlessly fold on top of the mower deck to easily maneuver underneath obstacles. Such as, low-hanging branches.