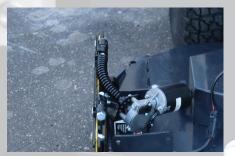

#### **ERGONOMIC SWITCH MOUNT** Equipped with a magnetic and easily adjustable switch mount, the KAGE Grass Deflector adjusts on the fly to the operator's preference.