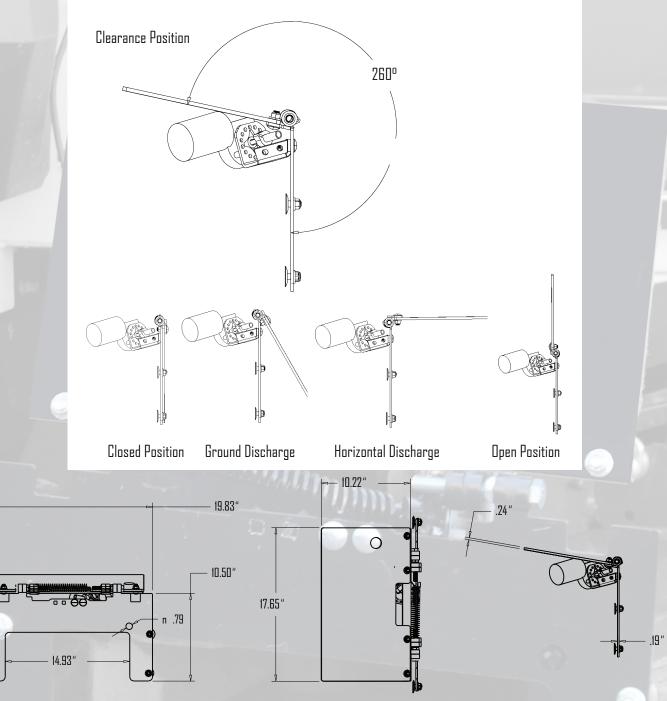

## **UP TO 260-DEGREE PIVOT**

The up to 260-degree adjustable deflector flap, allows it to seamlessly fold on top of the mower deck to easily maneuver underneath obstacles. Such as, low-hanging branches.

#### FULLY-ADJUSTABLE FLAP By having a fully-adjustable flap, the

operator can adjust the opening of the flap from fully open to closed, and anywhere in between.

## **SPECIFICATIONS**

|                                                                                                                   |        |           |                                                           | _ |
|-------------------------------------------------------------------------------------------------------------------|--------|-----------|-----------------------------------------------------------|---|
| Available Mowers                                                                                                  | Weight | Motor RPM | Flap Rotation                                             |   |
| All mowers with intake mani-<br>folds including Ferris, Wright,<br>Gravely, Toro, Scag, Exmark,<br>Bobcat, Ariens | 20lbs  | 50        | Can fold up to 260 degrees back<br>depending on the mower |   |