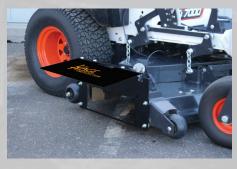

## MOTORIZED GRASS DEFLECTOR

The KAGE Grass Deflector is by far the best grass deflector on the market. The fully adjustable opening makes it easy for the operator to control the quantity and direction of the clippings discharge. This electric chute blocker mounts to multiple lawn mower makes and models and adjusts quickly to nearly any situation.

## **UP TO 260-DEGREE PIVOT**

The up to 260-degree adjustable deflector flap, allows it to seamlessly fold on top of the mower deck to easily maneuver underneath obstacles. Such as, low-hanging branches.

#### FULLY-ADJUSTABLE FLAP By having a fully-adjustable flap, the

operator can adjust the opening of the flap from fully open to closed, and anywhere in between.