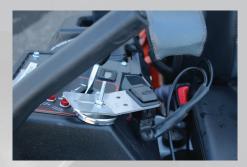

#### **ERGONOMIC SWITCH MOUNT** Equipped with a magnetic and easily adjustable switch mount, the KAGE Grass Deflector adjusts on the fly to the operator's preference.