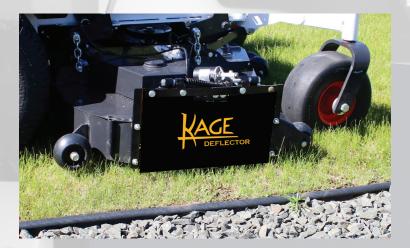

# **GRASS DEFLECTOR** LAWN MOWER GRASS DEFLECTOR

## MOTORIZED GRASS DEFLECTOR

The KAGE Grass Deflector is by far the best grass deflector on the market. The fully adjustable opening makes it easy for the operator to control the quantity and direction of the clippings discharge. This electric chute blocker mounts to multiple lawn mower makes and models and adjusts quickly to nearly any situation.