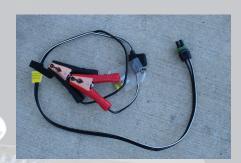

### QUICK-RELEASE WIRE Harness

Quickly attach or detach the harness in a matter of seconds with the quick-connect plug. Also use the wire harness for the Kage Katcher grass catcher with no modifications.