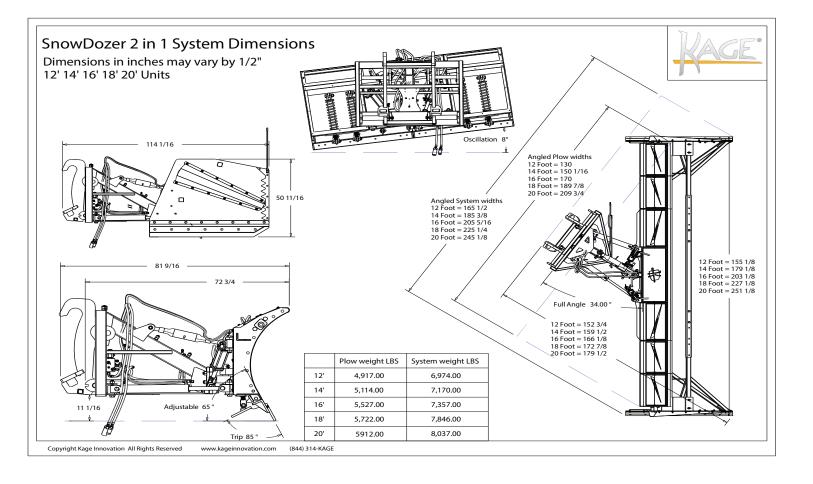

### **SNOWDOZER** SPECIFICATIONS

## **CUSTOMIZE YOUR WIDTH -** CUSTOM BUILD TO THE WIDTH OF YOUR CHOICE WITH 36 AND 24 INCH SECTIONS 12 FOOT UP TO 20 FEET

TO ORDER CALL 651-433-4628, OR GO ONLINE: KAGEINNOVATION.COM