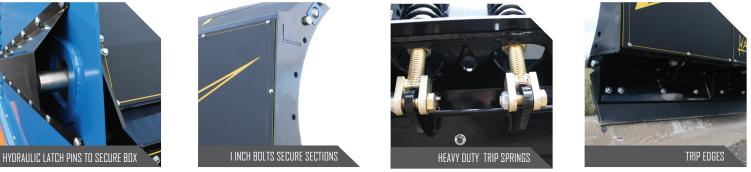

Every feature of the SNOWDOZER is overbuilt and tested by snow removal professionals with years of experience in the field.

TWO IN ONE BLADE + SNOWKAGE BDX

## **CUSTOMIZE YOUR WIDTH -** CUSTOM BUILD TO THE WIDTH OF YOUR CHOICE WITH 36 AND 24 INCH SECTIONS 12 FOOT UP TO 20 FEET

TO ORDER CALL 651-433-4628, OR GO ONLINE: KAGEINNOVATION.COM