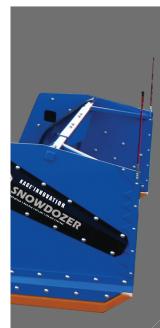

### BLADE AND BOX ONE SLICK COMBO

The SNOWDOZER plow system offers unrivaled intuition and simplicity. The two-in-one blade and box combo quickly becomes the favorite and most productive part of your snow removal fleet.

Every feature of the SNOWDOZER is overbuilt and tested by snow removal professionals with years of experience in the field.

TWO IN ONE BLADE + SNOWKAGE BDX

#### GO FROM ANGLE PLOWING TO SNOW Pushing in Seconds

Unlike wing plows, this patented System is simple and robust with fewer moving components.