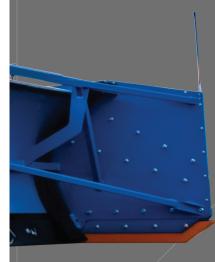

Every feature of the SNOWDOZER is overbuilt and tested by snow removal professionals with years of experience in the field.

TWO IN ONE BLADE + SNOWKAGE BDX

#### GO FROM ANGLE PLOWING TO SNOW Pushing in Seconds

Unlike wing plows, this patented System is simple and robust with fewer moving components.