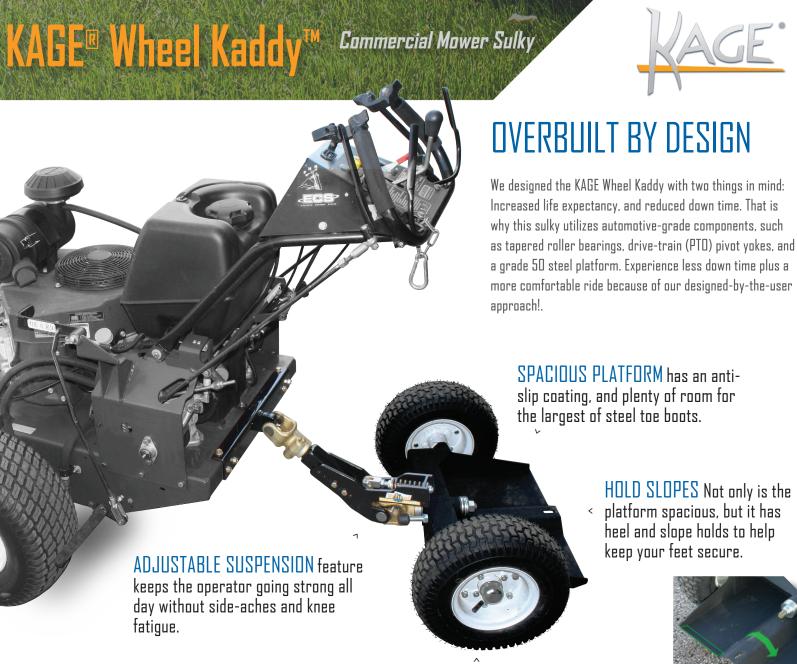

3 PIECE WHEELS feature tapered roller bearings. Split rims make tire changing a breeze.

| WHEEL KADDY FEATURE COMPARISON     |            |            |            |
|------------------------------------|------------|------------|------------|
|                                    | 250 SERIES | 360 SERIES | 500 SERIES |
| SOFT-RIDE SUSPENSION               |            | 1          | 1          |
| 3 PIECE WHEELS (QUICK TIRE CHANGE) | 1          | ✓          | <b>★</b>   |
| 360 DEGREE PIVOT ACTION            |            | 4          |            |
| GRADE 50 STEEL PLATFORM            | <b>≠</b>   | 1          | 1          |
| QUICK RELEASE MOUNT                | <b>★</b>   | 4          | 1          |
| TAPERED ROLLER BEARINGS            | 1          | 1          | 1          |
| GREASEABLE P-T-O- PIVOTS           | 1          | 1          | <b>★</b>   |
| PLATFORM PITCH ADJUSTMENT          | 1          | 1          | 1          |
| STANDARD TIRE DIAMETER             | 13"        | 10"        | 13"        |