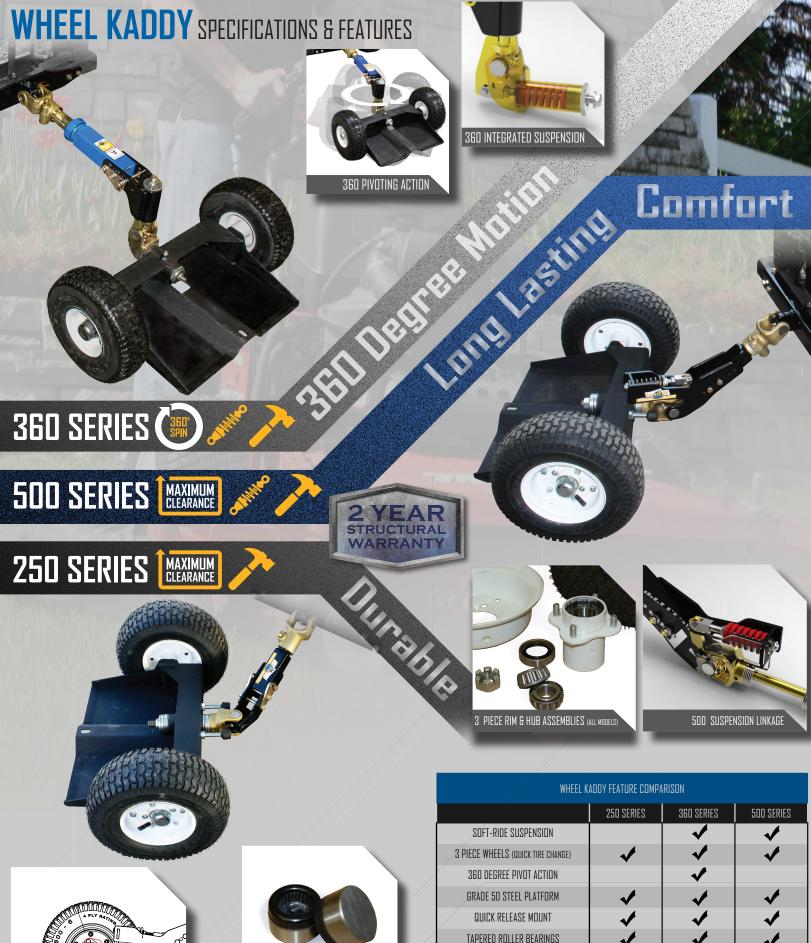

3 PIECE WHEELS feature tapered roller bearings. Split rims make tire changing a breeze.

| WHEEL KADDY FEATURE COMPARISON     |            |            |            |
|------------------------------------|------------|------------|------------|
|                                    | 250 SERIES | 360 SERIES | 500 SERIES |
| SOFT-RIDE SUSPENSION               |            | 1          | 1          |
| 3 PIECE WHEELS (QUICK TIRE CHANGE) | 1          | ✓          | <b>★</b>   |
| 360 DEGREE PIVOT ACTION            |            | 4          |            |
| GRADE 50 STEEL PLATFORM            | <b>≠</b>   | 1          | 1          |
| QUICK RELEASE MOUNT                | <b>★</b>   | 4          | 1          |
| TAPERED ROLLER BEARINGS            | 1          | 1          | 1          |
| GREASEABLE P-T-O- PIVOTS           | 1          | 1          | <b>★</b>   |
| PLATFORM PITCH ADJUSTMENT          | 1          | 1          | 1          |
| STANDARD TIRE DIAMETER             | 13"        | 10"        | 13"        |